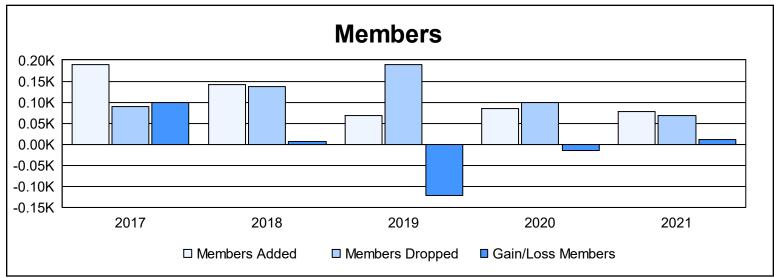

District 14 N As of June 2021 Cumulative

| Year      | New<br>Clubs | Dropped<br>Clubs | Gain/<br>Loss<br>Clubs | New<br>Members | Charter<br>Members | Reinstate<br>Members | Transfer<br>Members | Total<br>Member<br>Added | Total<br>Members<br>Dropped | Gain/<br>Loss<br>Members |
|-----------|--------------|------------------|------------------------|----------------|--------------------|----------------------|---------------------|--------------------------|-----------------------------|--------------------------|
| 2016-2017 | 2            | 0                | 2                      | 111            | 77                 | 0                    | 1                   | 189                      | 89                          | 100                      |
| 2017-2018 | 2            | 0                | 2                      | 89             | 42                 | 4                    | 7                   | 142                      | 136                         | 6                        |
| 2018-2019 | 0            | 4                | -4                     | 56             | 0                  | 3                    | 8                   | 67                       | 189                         | -122                     |
| 2019-2020 | 0            | 0                | 0                      | 63             | 0                  | 4                    | 18                  | 85                       | 99                          | -14                      |
| 2020-2021 | 0            | 0                | 0                      | 71             | 0                  | 2                    | 5                   | 78                       | 68                          | 10                       |
| Average   | 1            | 1                | 0                      | 78             | 24                 | 3                    | 8                   | 112                      | 116                         | -4                       |