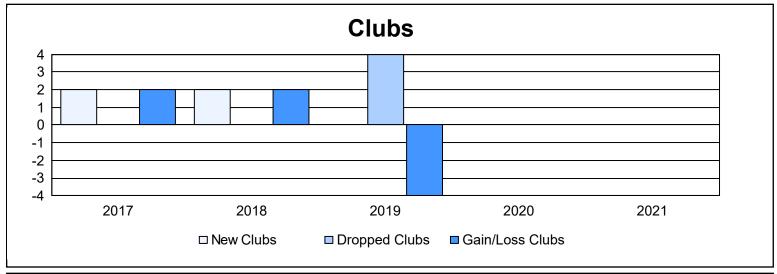

District 14 N As of June 2021 Cumulative

| Year      | New<br>Clubs | Dropped<br>Clubs | Gain/<br>Loss<br>Clubs | New<br>Members | Charter<br>Members | Reinstate<br>Members | Transfer<br>Members | Total<br>Member<br>Added | Total<br>Members<br>Dropped | Gain/<br>Loss<br>Members |
|-----------|--------------|------------------|------------------------|----------------|--------------------|----------------------|---------------------|--------------------------|-----------------------------|--------------------------|
| 2016-2017 | 2            | 0                | 2                      | 111            | 77                 | 0                    | 1                   | 189                      | 89                          | 100                      |
| 2017-2018 | 2            | 0                | 2                      | 89             | 42                 | 4                    | 7                   | 142                      | 136                         | 6                        |
| 2018-2019 | 0            | 4                | -4                     | 56             | 0                  | 3                    | 8                   | 67                       | 189                         | -122                     |
| 2019-2020 | 0            | 0                | 0                      | 63             | 0                  | 4                    | 18                  | 85                       | 99                          | -14                      |
| 2020-2021 | 0            | 0                | 0                      | 71             | 0                  | 2                    | 5                   | 78                       | 68                          | 10                       |
| Average   | 1            | 1                | 0                      | 78             | 24                 | 3                    | 8                   | 112                      | 116                         | -4                       |